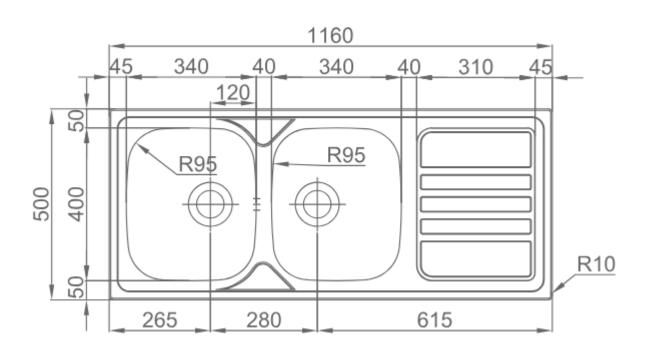

## OKIO Line 116 Flat MR06F6KO2F321A0

version 01

date 13/08/2018

## **FEATURES**

- Inset sink
- Bowl Measure: 340x400/340x400mm
- Depth: 150mm